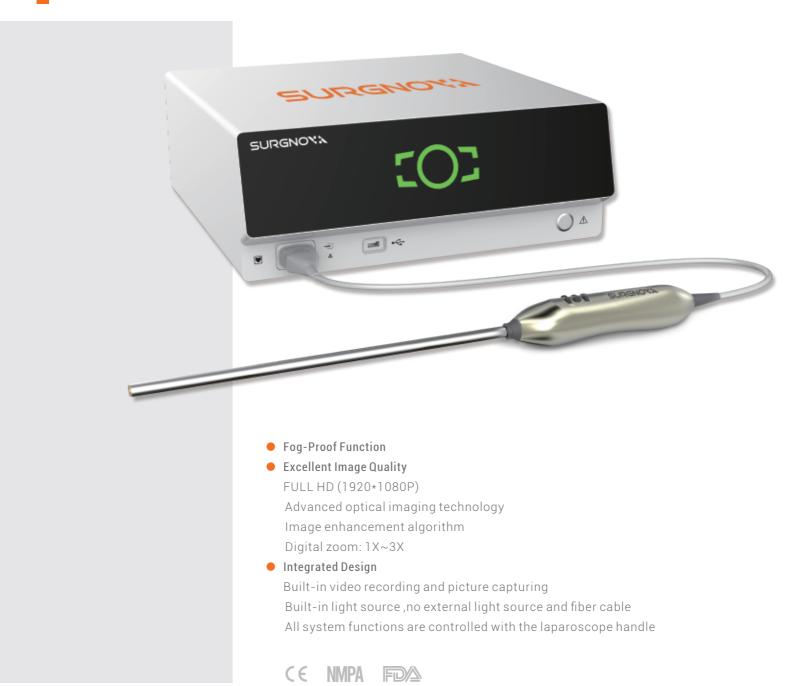

# DeepEye<sup>™</sup> EVS100 2D VIDEO ENDOSCOPY SYSTEM

#### **Catch What You've Missed**

DeepEye™ 2D Video Endoscopy System provides world-leading compact and portable system with Fog-proof Capability. Thanks to its integrated design, the system brings more operation convenience, OR space-saving, and lower maintenance cost.