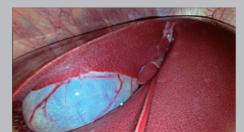

Ultraclear view with DeepEye™ Fog-proof Function

Conventional Laparoscope

## **Unique Image Enhancement Algorithm**

The image taken with Surgnova unique image enhancement algorithm

Conventional Laparoscope