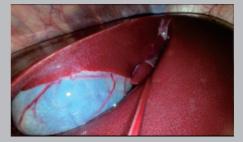

## **Unique Image Enhancement Algorithm**

The image taken with Surgnova unique image enhancement algorithm

Conventional Laparoscope