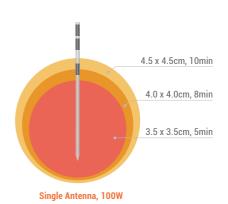

## **Dophi™ M150E Spherical Ablation\***

^Ablation performance on ex vivo bovine liver ( $20^{\circ}C$ ), antenna model: SS-MWA-XX31C. Animal data is not necessarily indicative of human clinical outcomes.