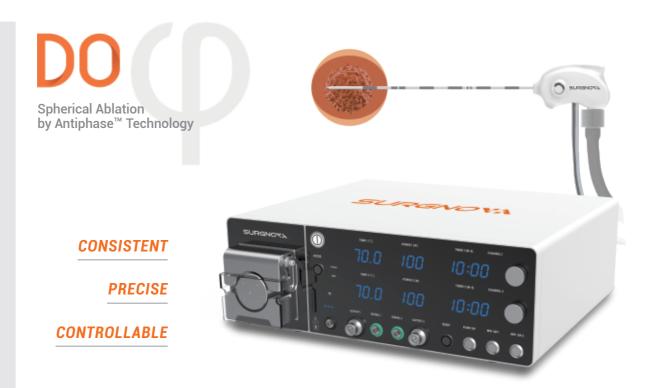

## Dophi™ M150E MICROWAVE ABLATION SYSTEM

## **Make The Ablation Predictable**

Dophi™ M150E Microwave Ablation System is a tumor ablation product powered by several innovative technologies, providing a controllable and safe procedure with predictable spherical ablation.

- Powered by Antiphase™ technology with electromagnetic field control provides a desired spherical ablation shape.
- Aqua-through™ cooling technology for entire shaft cooling ensures good thermal control.
- Unique algorithm contributes to the accurate power output control by ± 5%.
- Dual temperature monitoring system, one of the thermocouples measures and controls the real-time temperature on joint point of ceramic tip to reduce the risk of antenna breaking.
- Special designed antenna for lung ablation provides satisfied ablation performance as well.