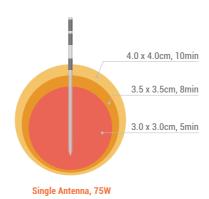

## **Dophi™ M150E Spherical Ablation\***

^Ablation performance on ex vivo bovine liver ( $20^{\circ}C$ ), antenna model: SS-MWA-XX31C. Animal data is not necessarily indicative of human clinical outcomes.