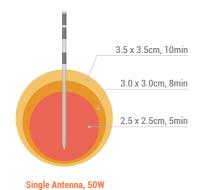

## **Dophi™ M150E Spherical Ablation\***

^Ablation performance on ex vivo bovine liver ( $20^{\circ}C$ ), antenna model: SS-MWA-XX31C. Animal data is not necessarily indicative of human clinical outcomes.